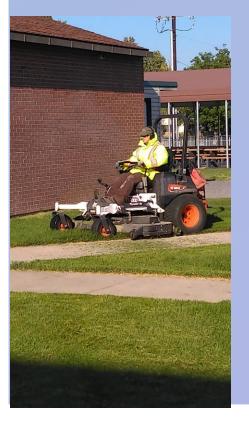

### Maintenance Responsibilities

- Irrigation system maintenance and operation
- Mowing and trimming of lawns/play fields
- Painting
- Building and equipment repair

### THANK YOU!

Maintenance crew (1784 maintenance requests received)

Grounds crew (40 acres of mowing, trimming, spraying, irrigation issues)

Painting crew

Cleaning crew

Student workers (KHS and Rise students)