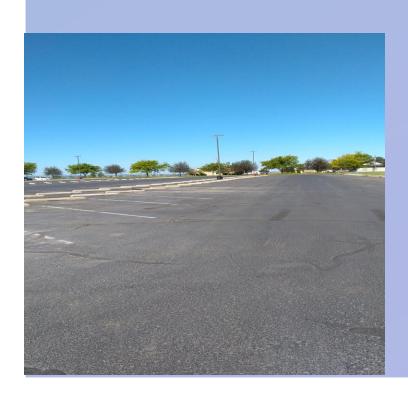

### Maintenance Projects completed

- Crack sealed and seal coated Stricker Elementary and Kimberly Elementary asphalt
- Re-finished KHS, KMS and L.A. Thomas gym floors
- Completed 1,663 maintenance requests.

# Upcoming Maintenance projects

- ADA Compliant ramp at Kimberly Elementary staff entrance
- Re-finish KHS, KMS, and L.A. Thomas gym floors
- Crack seal, seal coat and stripe KHS and KMS parking lots
- Add fencing and gates behind KES and Round building