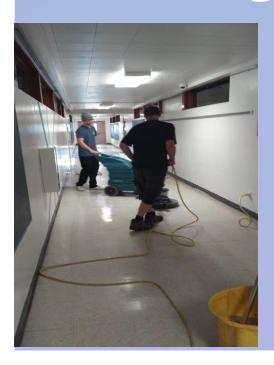

## Custodial summer deep cleaning

- Deep cleaning of all buildings
- Scrubbing and waxing tile floors
- Shampooing carpets
- Use about 150 gallons of wax each summer