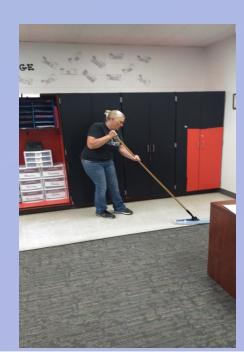

## Custodial summer deep cleaning

- Deep cleaning of all buildings
- Scrubbing and waxing tile floors
- Shampooing carpets
- Use about 150 gallons of wax each summer