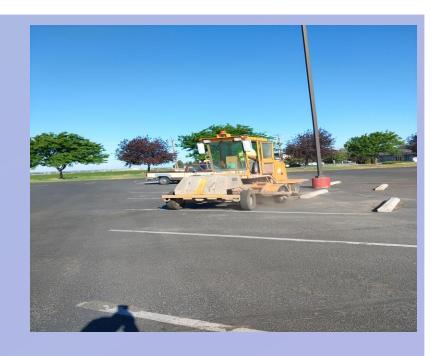

### Maintenance Projects completed

- Crack sealed and seal coated Stricker Elementary and Kimberly Elementary asphalt
- Re-finished KHS, KMS and L.A. Thomas gym floors
- Completed 1,663 maintenance requests.

# Upcoming Maintenance projects

- ADA Compliant ramp at Kimberly Elementary staff entrance
- Re-finish KHS, KMS, and L.A. Thomas gym floors
- Crack seal, seal coat and stripe KHS and KMS parking lots
- Add fencing and gates behind KES and Round building